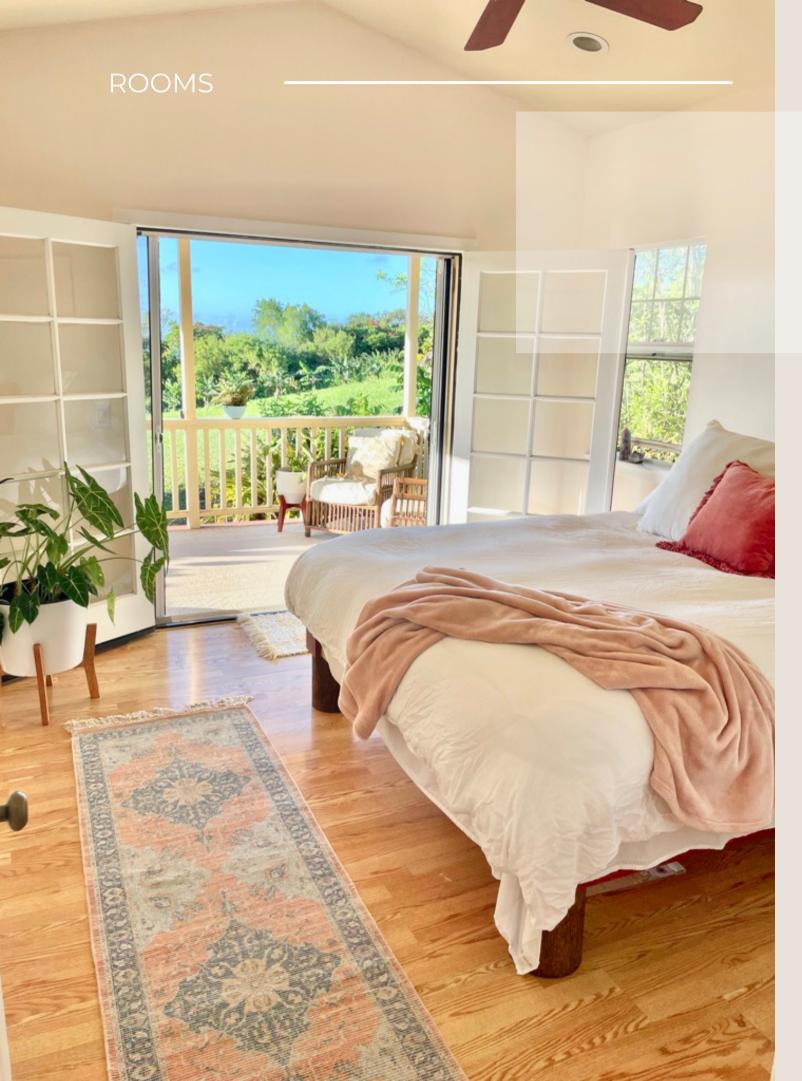

#### Master Bedroom

Occupancy: 2 (up to 4 with an added twin in master and healing room) \*ocean view \*large soaking tub