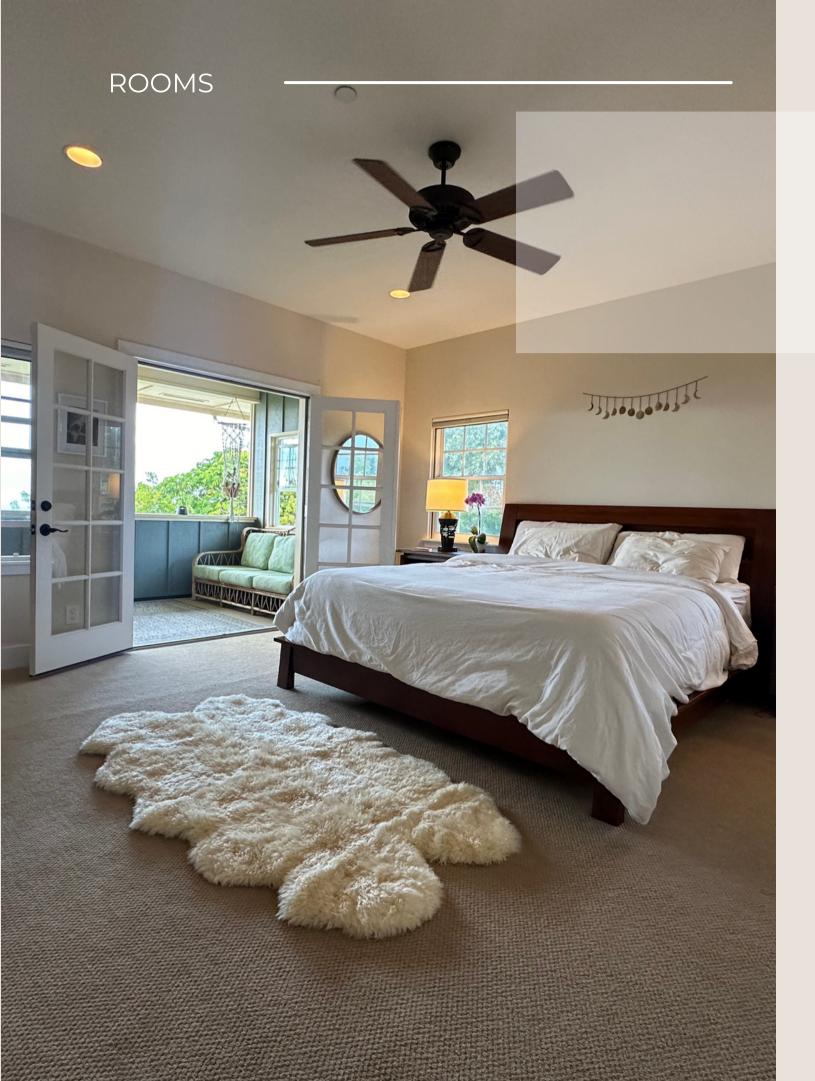

### KAI ROOM

#### Upstairs Master Bedroom

Occupancy: 2 up to 3 with twin on lanai \*ocean view \*double french doors \*private lanai \*kitchenette \*living room