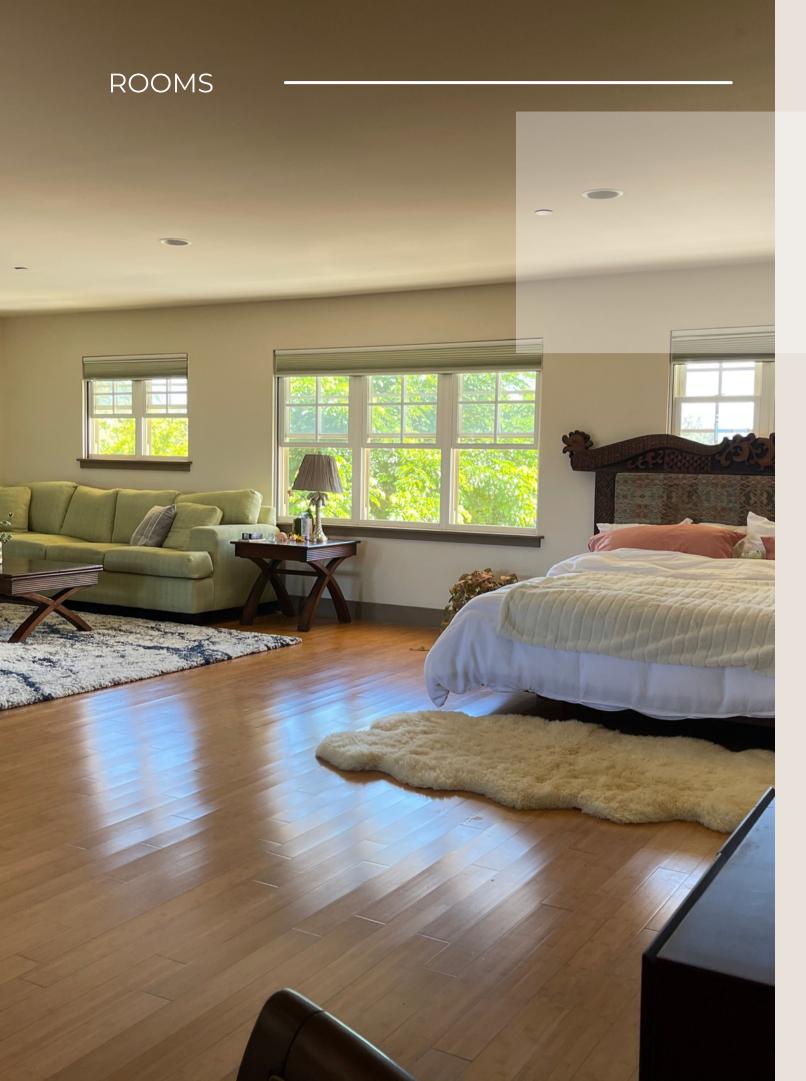

# JASMINE SUITE

#### Master Bedroom

Occupancy: 2 (up to 4 with an added twin in master and healing room) \*ocean view \*large soaking tub