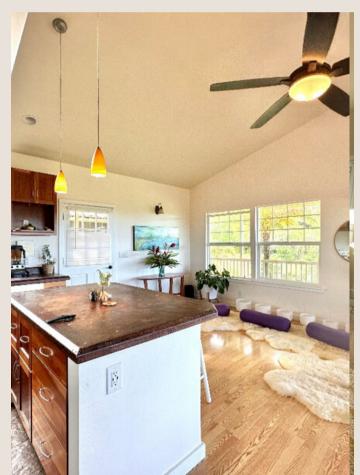

#### Upstairs Master Bedroom

Occupancy: 2 up to 3 with twin on lanai \*ocean view \*double french doors \*private lanai \*kitchenette \*living room