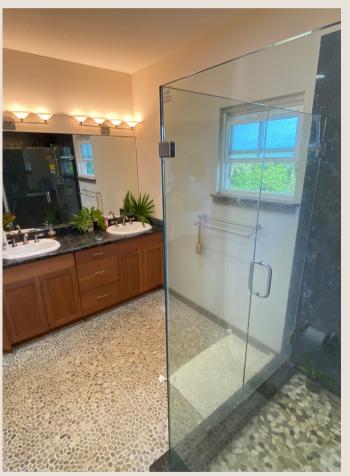

# JASMINE SUITE

#### Master Bedroom

Occupancy: 2 (up to 4 with an added twin in master and healing room) \*ocean view \*large soaking tub